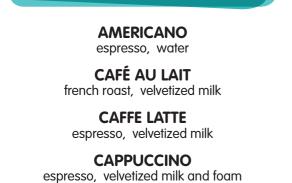

tonic as flavor, choc chip cookies, milk **COCONUT BEACH CREME FREEZE** 

coconut, strawberries, lemonade

CLASSIC COFFEE DRINKS & OTHER BEVERAGES

white lightning, optional strawberry or blueberry, milk, whipped cream